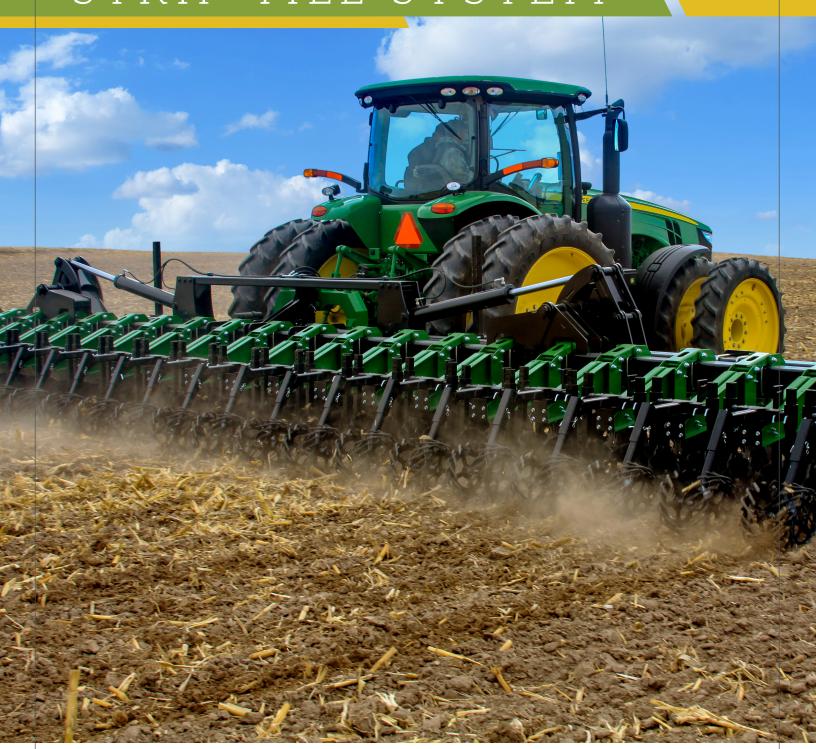

# RAPID TILL

THE SMART CHOICE FOR STRIP TILL

Lightweight and low draft, the Rapid Till is perfect for applying fertilizer (dry, liquid, or anhydrous ammonia) in the fall or spring. Able to travel up to 10 m.p.h., this unit can cover large acreages in a short amount of time—and because of its low weight and draft, it can even be utilized by smaller tractors! Quality construction, ease of maintenance, and excellent performance make the Rapid Till a smart choice for a wide range of farmers.

#### HIGH RESIDUE

Thanks to finger row cleaner wheels that move residue, not soil, this unit excels at handling high-residue situations. Its intelligent design allows trash to flow easily through the row unit components with minimal disturbance and minimal plugging.

#### GAUGE WHEELS

Residue is left on the surface, and a strip of soil remains exposed so the soil warms quicker in the spring. The rear gauge wheels are adjustable for width, and options are available for building a berm.