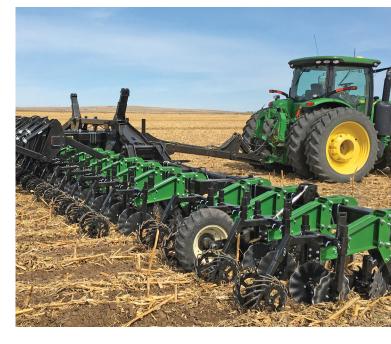

# **CONFIGURATIONS**

Custom configurations are available upon request; add Up to 24 Rows and Row spacing down to 20".

# **EQUIPMENT COMPATIBILITY**

20HP average per row is recommended; actual requirements will vary with options and soil conditions.

SCAN FOR MORE INFORMATION