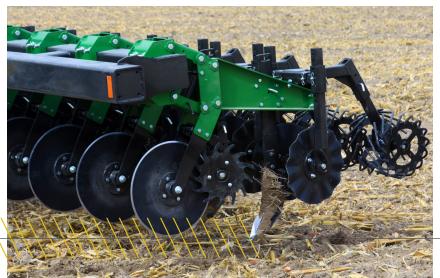

#### HIGH RESIDUE

Thanks to finger row cleaner wheels that move residue, not soil, this unit excels at handling high-residue situations. Its intelligent design allows trash to flow easily through the row unit components with minimal disturbance and minimal plugging.

Row cleaners are adjustable for height and width, allowing you to decide how wide of an area is swept clean. When adjusting for width, the front remains in the same relationship to the front coulter, ensuring a clean strip..

#### STANDARD EQUIPMENT

The following equipment is included with your Rapid Till:

- Adjustable row cleaners
- 20" flat coulter
- 3/4" x 4" shank
- 17" wavy coulters (2)
- 16" dual-wheel light packer