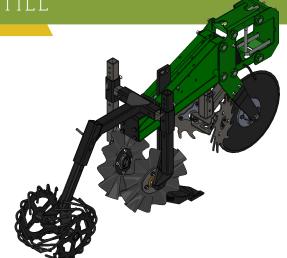

# UNIT ADJUSTMENTS

All unit adjustments are accomplished by pins, ensuring every adjustment is easy, consistent, and precise. A common bolt pattern allows a wide choice of shanks to fit the unit (including many aftermarket shank options), and running depths range from 2" to 11" to meet most farmers' needs. An easy-to-reach shear bolt also provides rock protection.

#### STANDARD EQUIPMENT

The following equipment is included with your Rapid Till:

- Adjustable row cleaners
- 20" flat coulter
- 3/4" x 4" shank
- 17" wavy coulters (2)
- 16" dual-wheel light packer