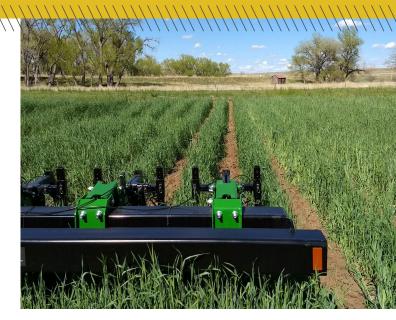

#### HIGH RESIDUE

Thanks to finger row cleaner wheels that move residue, not soil, this unit excels at handling high-residue situations. Its intelligent design allows trash to flow easily through the row unit components with minimal disturbance and minimal plugging.

Row cleaners are adjustable for height and width, allowing you to decide how wide of an area is swept clean. When adjusting for width, the front remains in the same relationship to the front coulter, ensuring a clean strip..

#### GAUGE WHEELS

Residue is left on the surface, and a strip of soil remains exposed so the soil warms quicker in the spring. The rear gauge wheels are adjustable for width, and options are available for building a berm.