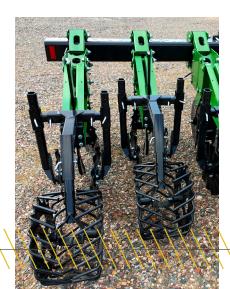

#### GAUGE WHEELS

Residue is left on the surface, and a strip of soil remains exposed so the soil warms quicker in the spring. The rear gauge wheels are adjustable for width, and options are available for building a berm.

#### STANDARD EQUIPMENT

The following equipment is included with your Rapid Till:

- Adjustable row cleaners
- 20" flat coulter
- 3/4" x 4" shank
- 17" wavy coulters (2)
- 16" dual-wheel light packer